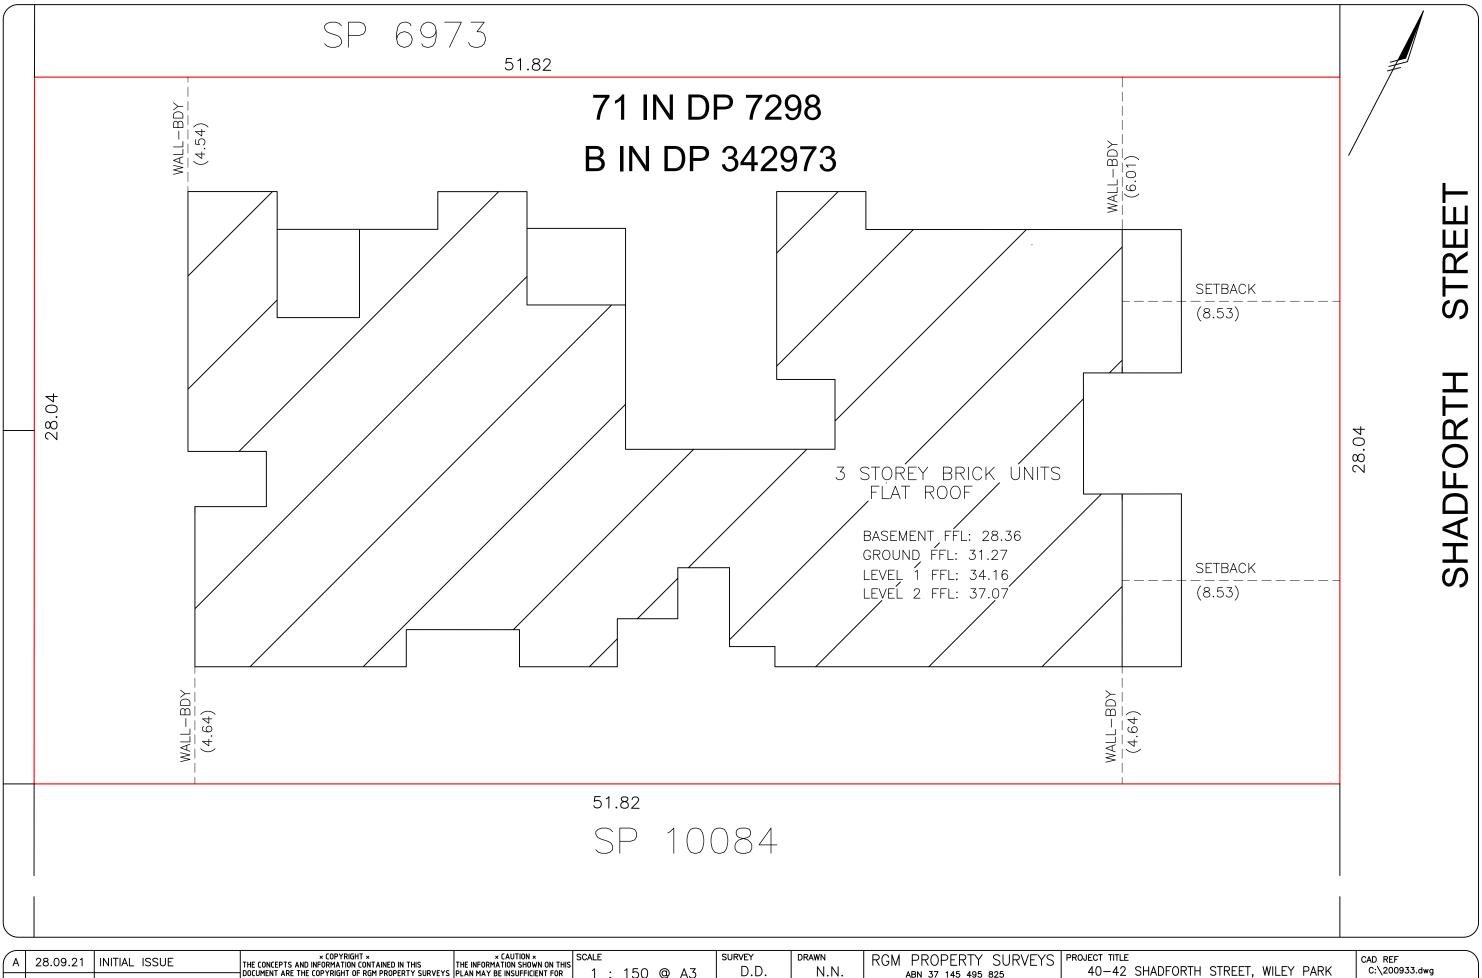

The subject land on the attached diagram has a total frontage of 28.04 metres to Shadforth Street, side dimensions of 51.82 metres with the remaining dimensions as shown on the attached sketch.

On the subject land and wholly within its boundaries, is a 3 storey brick units with flat roof. The distance between the walls and boundaries are as shown on the attached diagram.

There are no other visible encroachments by or upon the subject land.

The land is subject to:

1. Reservations and Conditions in the Crown Grant(s)

This report and relevant detail shown on the attached diagram is for identification purposes and/or Section 149D building Certificate purposes only. Should any additions or further improvement be erected near the subject boundaries after the date of this report then the boundaries will require further survey.